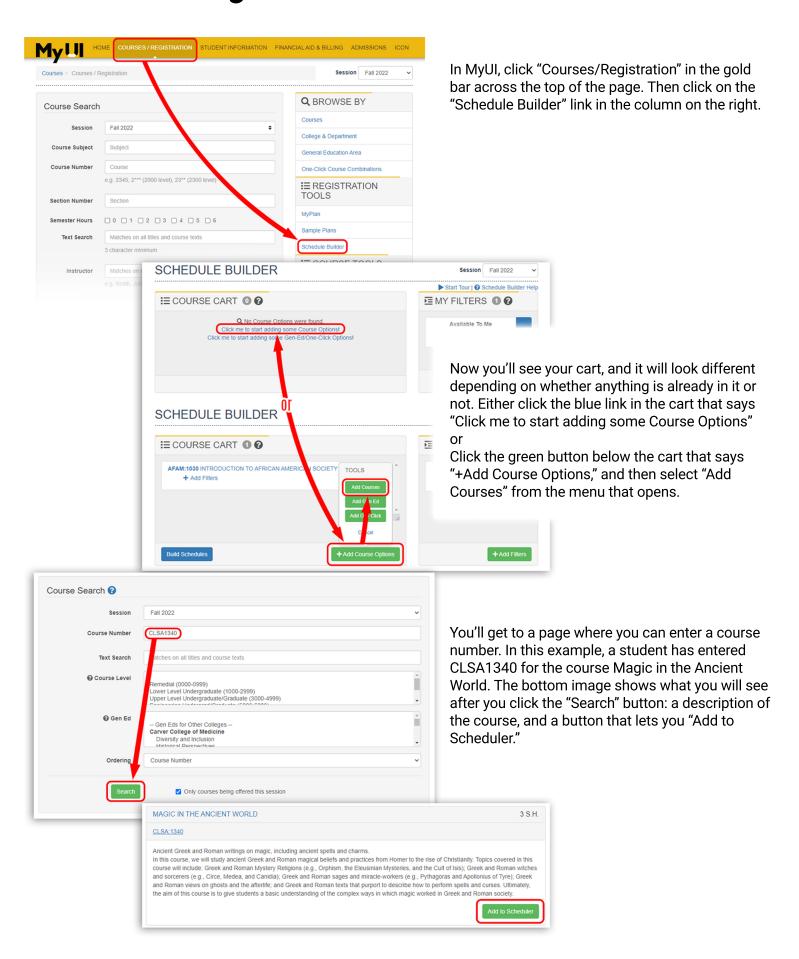

## **Adding courses to Your Course Cart**

## Adding courses to Your Course Cart

The images below shows several different ways you might end up browsing course options, when you don't know the specific course number to add to your cart. In all of these views, you will see the green "Add to Scheduler" button to the right side of each course. If you click it, you will often then have the option to add either the Course (meaning you want to see schedules using any section of this course) or the Section (meaning you only want to use this specific section).