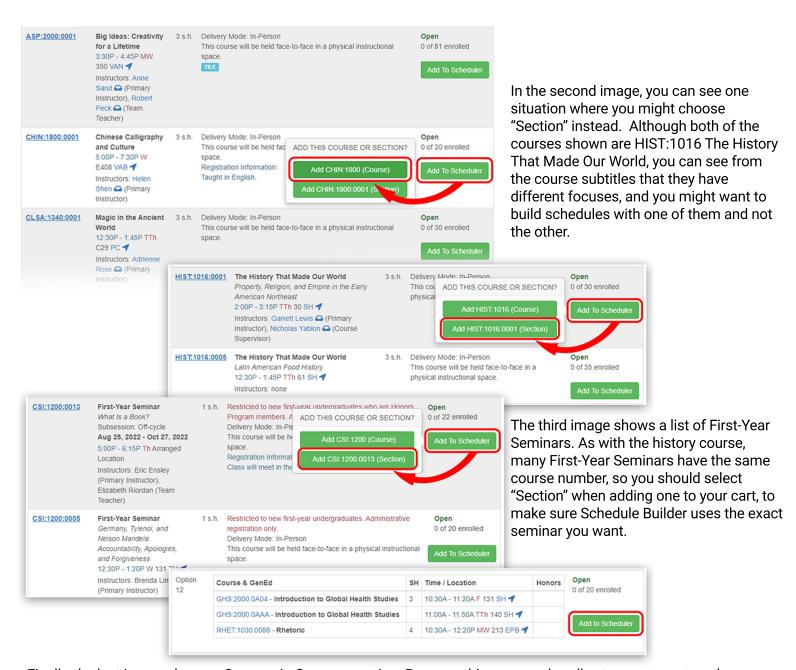

## Adding courses to Your Course Cart

The images below shows several different ways you might end up browsing course options, when you don't know the specific course number to add to your cart. In all of these views, you will see the green "Add to Scheduler" button to the right side of each course. If you click it, you will often then have the option to add either the Course (meaning you want to see schedules using any section of this course) or the Section (meaning you only want to use this specific section).

In the first image, a student was browsing a list of General Education courses and decided to add one to their cart. In this situation, you usually want to select "Course" rather than "Section," so the Schedule Builder shows you more scheduling options.

Finally, the last image shows a Courses in Common option. Because this program bundles two courses together, clicking "Add to Scheduler" next to the option you want will put both linked courses into your cart together.